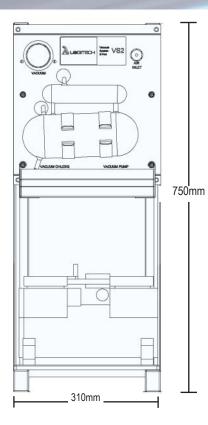

wafer and slurry contaminants into the vacuum supply of the jig or saw, thereby offering continuous sample retention control.

#### Versatile, rigid construction

With its components mounted on a rigid single frame construction, the VS2 Unit can be either wall mounted or bench in close proximity to the machine or jig.

### **Clear effective display**

The control and vacuum display areas are easily accessible for both monitoring and ease of operator activation.

The added benefit of easy to clean work surfaces and operator safety perpex ensures a safe, long term use of operation.





- Constant, consistent supply
- Water trap ensures no water ingress
- Drain & control valves for easy control
- Rigid single frame construction
- Versatile can be bench or wall mounted

www.logitech.uk.com





# **Technical Specifications:**

#### Vacuum Pump:

Max. displacement (swept volume) 240V/50Hz: 2.7m<sup>3</sup>h<sup>-1</sup> Max. displacement (swept volume) 110V/60Hz: 3.24m<sup>3</sup>h<sup>-1</sup> Motor speed 240V: 2.3m<sup>3</sup>h<sup>-1</sup> Motor speed 110V: 2.7m<sup>3</sup>h<sup>-1</sup> Motor power 240V/ 110V: 0.18kW Ultimate vacuum: 6 mbar Max. water vapour inlet pressure: 25 mbar Max. water vapour pump rate: 0.045 kg h<sup>-1</sup> Weight: 12.5kg

# VS2 Unit (excluding pump): Dimensions: 75.5 x 31x 22cm Weight: 4kg

# Accessories, Components & Consumables

A comprehensive range of accessories, components and consumables are available to support this system, enabling optimum results and longevity of the machine. Further information can be found at: www.logitech.uk.com

##