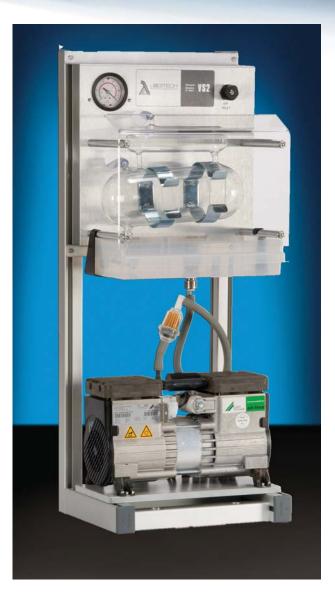

# VS2 Vacuum Unit

The versatile VS2 unit provides a 'ready to use' system for vacuum retention of samples on a variety of lapping and polishing jigs and machines. It will prevent any disruption to the vacuum supply by safeguarding against slurry or water ingress, thereby ensuring continual efficient user operation.

It comprises a single stage rotary vacuum pump, wafer trap, drain and control values mounted on a rigid frame.

The inclusion of both a vauum pump and water trap working in conjuction, ensures the VS2 Unit can effectively prevent the ingress of wafer and slurry contaminants into the vacuum supply of the jig or saw, thereby offering continuous sample retention control.

#### Versatile, rigid construction

With its components mounted on a rigid single frame construction, the VS2 Unit can be either wall mounted or bench in close proximity to the machine or jig.