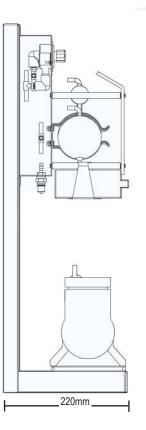

afer and slurry contaminants into the vacuum supply of the jig or saw, thereby offering continuous sample retention control.

#### Versatile, rigid construction

With its components mounted on a rigid single frame construction, the VS2 Unit can be either wall mounted or bench in close proximity to the machine or jig.

### **Clear effective display**

The control and vacuum display areas are easily accessible for both monitoring and ease of operator activation.

The added benefit of easy to clean work surfaces and operator safety perpex ensures a safe, long term use of operation.





- Constant, consistent supply
- Water trap ensures no water ingress
- Drain & control valves for easy control
- Rigid single frame construction
- Versatile can be bench or wall mounted

www.logitech.uk.com





# **Technical Specifications:**

#### Vacuum Pump:

Max. displacement (swept volume) 240V/50Hz: 2.7m<sup>3</sup>h<sup>-1</sup> Max. displacement (swept volume) 110V/60Hz: 3.24m<sup>3</sup>h<sup>-1</sup> Motor speed 240V: 2.3m<sup>3</sup>h<sup>-1</sup> Motor speed 110V: 2.7m<sup>3</sup>h<sup>-1</sup> Motor power 240V/ 110V: 0.18kW Ultimate vacuum: 6 mbar Max. water vapour inlet pressure: 25 mbar Max. water vapour pump rate: 0.045 kg h<sup>-1</sup> Weight: 12.5kg

# VS2 Unit (excluding pump): Dimensions: 75.5 x 31x 22cm Weight: 4kg

# Accessories, Components & Consumables

A comprehensive range of accessories, components and consumables are available to support this system, enabling optimum results and longevity of the machine. Further information can be found at: www.logitech.uk.com

####